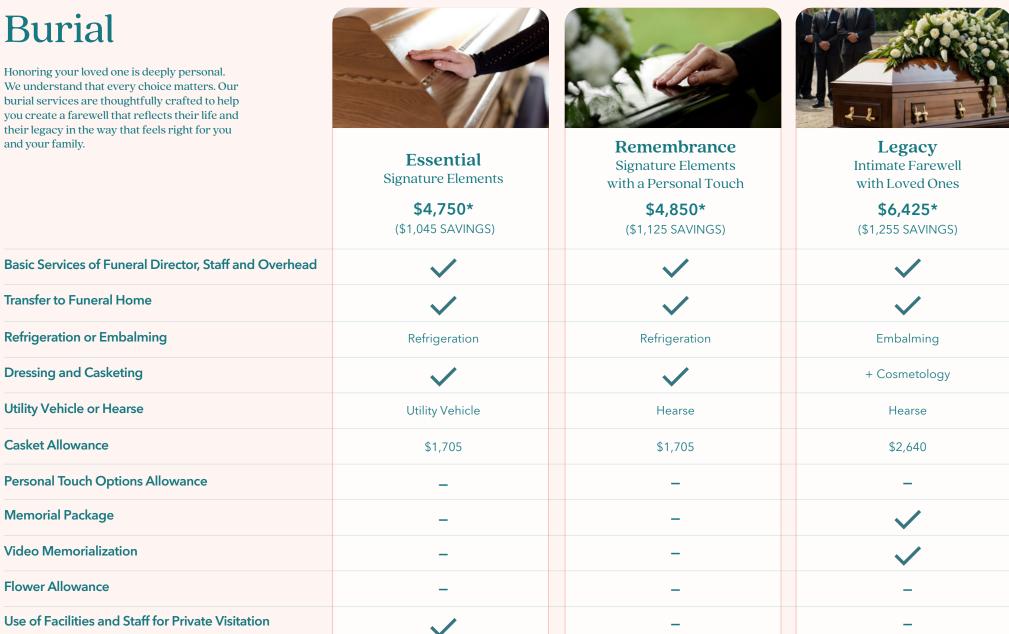

## Burial

Honoring your loved one is deeply personal. We understand that every choice matters. Our burial services are thoughtfully crafted to help you create a farewell that reflects their life and their legacy in the way that feels right for you and your family.