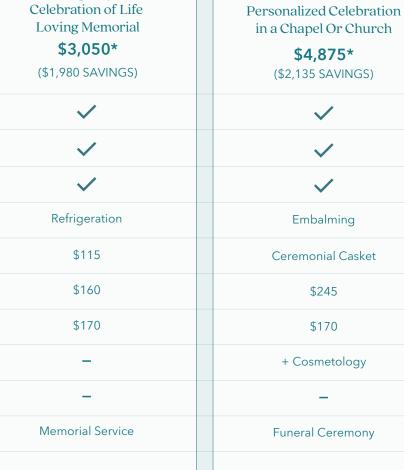

Legacy Eternal

| Refrigeration    | Embalming                        |
|------------------|----------------------------------|
| \$115            | Ceremonial Casket                |
| \$160            | \$245                            |
| \$170            | \$170                            |
| -                | + Cosmetology                    |
| -                | -                                |
| Memorial Service | Funeral Ceremony                 |
| _                | _                                |
| <b>✓</b>         | <b>✓</b>                         |
| <b>✓</b>         | <b>✓</b>                         |
|                  | <b>✓</b>                         |
|                  | STEELE'S FAMILY FUNERAL SERVICES |