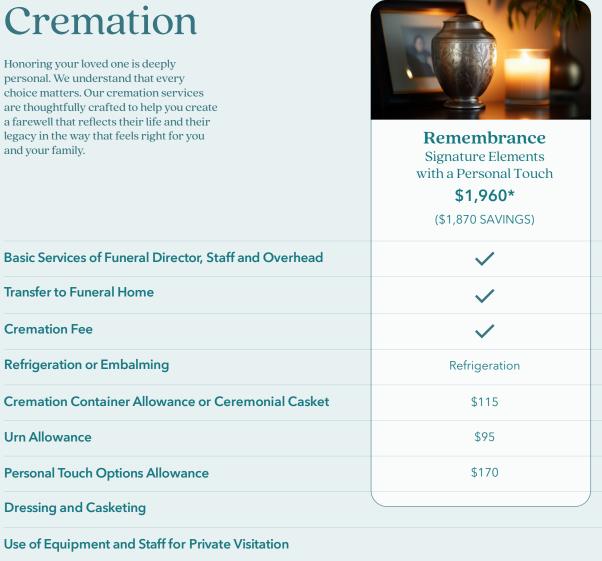

## Cremation

Honoring your loved one is deeply personal. We understand that every choice matters. Our cremation services are thoughtfully crafted to help you create a farewell that reflects their life and their legacy in the way that feels right for you and your family.