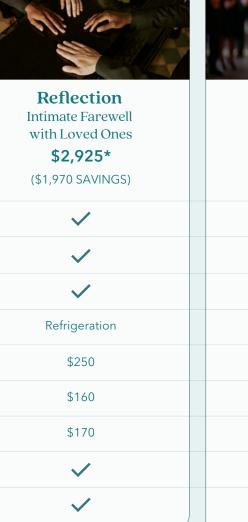

## Cremation

Honoring your loved one is deeply personal. We understand that every choice matters. Our cremation services are thoughtfully crafted to help you create a farewell that reflects their life and their legacy in the way that feels right for you and your family.









Legacy Eternal



| Refrigeration    | Embalming                        |
|------------------|----------------------------------|
| \$115            | Ceremonial Casket                |
| \$160            | \$245                            |
| \$170            | \$170                            |
| -                | + Cosmetology                    |
| -                | -                                |
| Memorial Service | Funeral Ceremony                 |
| _                | _                                |
| <b>✓</b>         | <b>✓</b>                         |
| <b>✓</b>         | <b>✓</b>                         |
|                  | <b>✓</b>                         |
|                  | STEELE'S FAMILY FUNERAL SERVICES |

Use of Facilities and Staff for Visitation

**Mem